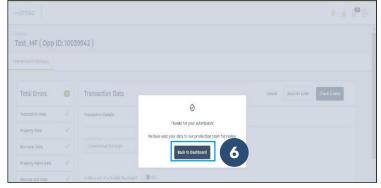

### Submit a Loan with Deal team assignment

- 4. The OL LS should click on any sidebar tab that indicates there is an error and address the error messages.
  - On the example web form shown, the OL LS should enter values for "Country", "City", and "State" fields under the **Borrower Data** tab.
- Once errors are fixed, the OL LS should click 'Check & Send' and confirm that the LST successfully submits.
- 6. The OL LS can click 'Back to Dashboard' from the loan submission pop up.
- The deal loan pipeline page will show the submitted opportunity along with the Opportunity ID, Activity and Deal Team.