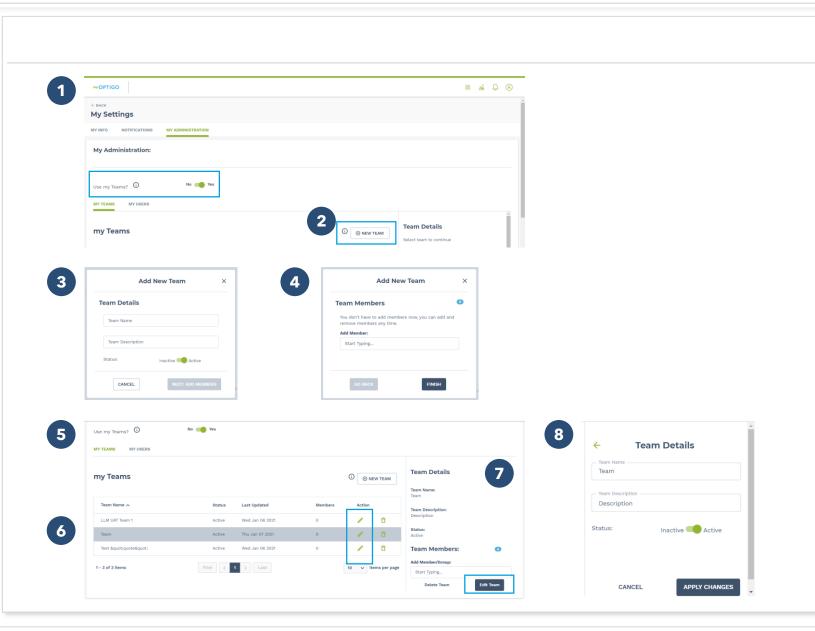

### Activate Deal Team

- A Team Organizer will first access their settings by selecting their account icon and clicking the 'My Settings' link towards the bottom of the page. This will take the user to the 'My Settings' page.
- Within the 'My Settings' page, select the 'My Administration' tab which shows the toggle for the Deal Team feature.
- By toggling 'Yes' for the Deal Team capability, a user will then be able to view additional information associated to their account; users with Team Organizer roles will have visibility and access to their associated teams and users under each respective tab.

### 😥 Create & Edit a Team

- After enabling the Deal Team capability, the Team Organizer will have access to their associated teams and users under each respective tab.
- Within the 'My Teams' view, users will be shown existing teams that are associated with their accounts. Users can also add new teams by clicking the 'New Team' button.
- When adding a new team, users will first be prompted to fill in team details (Team Name, Team Description, Inactive/Active).
- 4. After entering the required information, users will be able to search and select users to be added to the new team using the search box. Once users are added to the team, a user can finish creating the new team.
- Newly created and existing teams will then appear within the 'My Teams' table.
- 6. 'My Teams' table provides additional information and allows users to view, sort by column, and select teams to view details.
- When selecting a team from the table, users will see a 'Team Details' pane where they can view team details and easily add users to the team.
- Additionally, using the 'Edit Team' button allows users to update a teams' details easily.