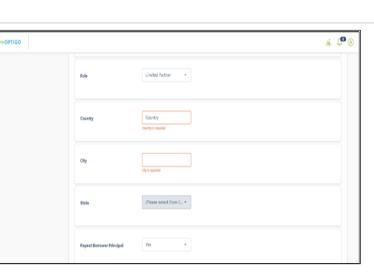

### Submit a Loan with Deal team assignment

- 4. The OL LS should click on any sidebar tab that indicates there is an error and address the error messages.
  - On the example web form shown, the OL LS should enter values for "Country", "City", and "State" fields under the **Borrower Data** tab.
- Once errors are fixed, the OL LS should click 'Check & Send' and confirm that the LST successfully submits.
- 6. The OL LS can click 'Back to Dashboard' from the loan submission pop up.
- The deal loan pipeline page will show the submitted opportunity along with the Opportunity ID, Activity and Deal Team.