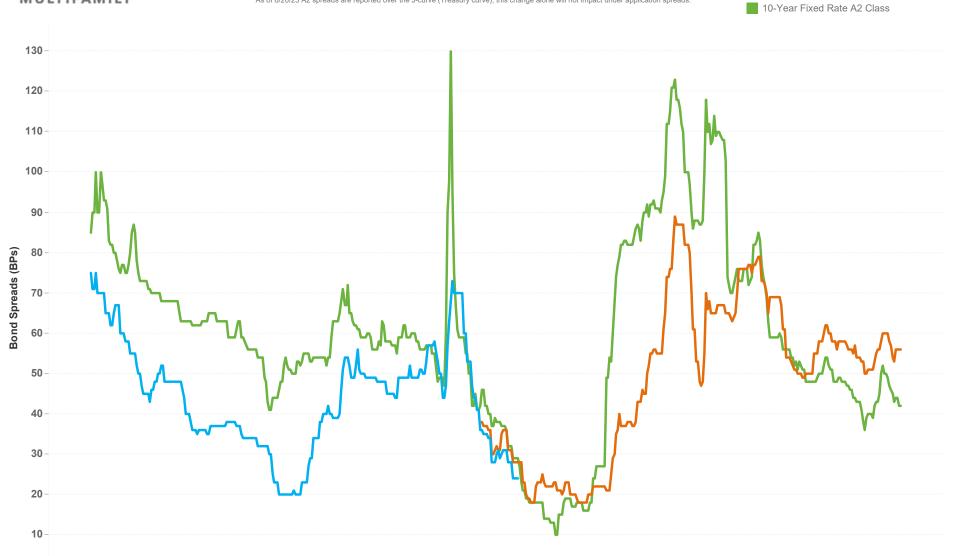

## Trailing 12 Month Weekly Bond Spreads for \*As of 6/20/23 A2 spreads are reported over the Freddie Mac K Series

J-curve (Treasury curve), this change alone will not impact under application spreads.

## Freddie Mac K Series -- Historical Bond Spreads

(10-Year Fixed Rate A2's / 7-Year Floating Rate A's)

\*As of 6/20/23 A2 spreads are reported over the J-curve (Treasury curve), this change alone will not impact under application spreads.

|                          | 10-Year Fixed Rate A2 Class**  **As of March 2022 spreads reflect WI-K levels | 7-Year Floating Rate A Class SOFR |
|--------------------------|-------------------------------------------------------------------------------|-----------------------------------|
| 2025-06-30               | 42                                                                            | 56                                |
| 2025-06-23               | 42                                                                            | 56                                |
| 2025-06-16               | 44                                                                            | 56                                |
| 2025-06-09               | 44                                                                            | 56                                |
| 2025-06-02               | 43                                                                            | 53                                |
| 2025-05-27               | 45                                                                            | 54                                |
| 2025-05-19               | 46                                                                            | 57                                |
| 2025-05-12               | 47                                                                            | 58                                |
| 2025-05-05               | 49                                                                            | 60                                |
| 2025-04-28               | 50                                                                            | 60                                |
| 2025-04-21               | 50                                                                            | 60                                |
| 2025-04-14               | 52                                                                            | 60                                |
| 2025-04-07               | 50                                                                            | 58                                |
| 2025-03-31               | 45                                                                            | 56                                |
| 2025-03-24               | 43                                                                            | 56                                |
| 2025-03-17               | 43                                                                            | 55                                |
| 2025-03-10               | 42                                                                            | 53                                |
| 2025-03-03               | 39                                                                            | 51                                |
| 2025-02-24               | 40                                                                            | 51                                |
| 2025-02-18               | 40                                                                            | 51                                |
| 2025-02-10               | 40                                                                            | 51                                |
| 2025-02-03               | 39                                                                            | 50                                |
| 2025-01-27               | 36                                                                            | 50                                |
| 2025-01-21               | 38                                                                            | 53                                |
| 2025-01-13               | 41                                                                            | 53                                |
| 2025-01-06               | 43                                                                            | 54                                |
| 2025-01-02               | 43                                                                            | 54                                |
| 2024-12-30               | 43                                                                            | 54                                |
| 2024-12-23               | 43                                                                            | 54                                |
| 2024-12-16               | 44                                                                            | 57                                |
| 2024-12-09               | 44                                                                            | 55                                |
| 2024-12-03               | 46                                                                            | 56                                |
| 2024-11-25               | 46                                                                            | 56                                |
| 2024-11-18               | 47                                                                            | 56                                |
| 2024-11-12               | 47                                                                            | 57                                |
| 2024-11-04               | 48                                                                            | 58                                |
| 2024-10-28               | 48                                                                            | 58                                |
| 2024-10-21               | 48                                                                            | 58                                |
| 2024-10-14               | 49                                                                            | 58                                |
| 2024-10-07               | 49                                                                            | 58                                |
| 2024-10-07               | 48                                                                            | 56                                |
| 2024-09-23               | 48                                                                            | 58                                |
| 2024-09-16               | 48                                                                            | 58                                |
| 2024-09-09               | 51                                                                            | 58                                |
| 2024-09-03               | 51                                                                            | 60                                |
| 2024-08-26               | 52                                                                            | 60                                |
| 2024-08-19               | 54                                                                            | 62                                |
| 2024-08-19               | 54                                                                            | 62                                |
| 2024-08-12               | 52                                                                            | 60                                |
| 2024-07-29               | 52                                                                            | 58                                |
|                          | 50                                                                            |                                   |
| 2024-07-22<br>2024-07-15 | 50                                                                            | 58<br>58                          |
|                          | 50<br>49                                                                      | 58<br>55                          |
| 2024-07-08               | 49                                                                            | ეე                                |