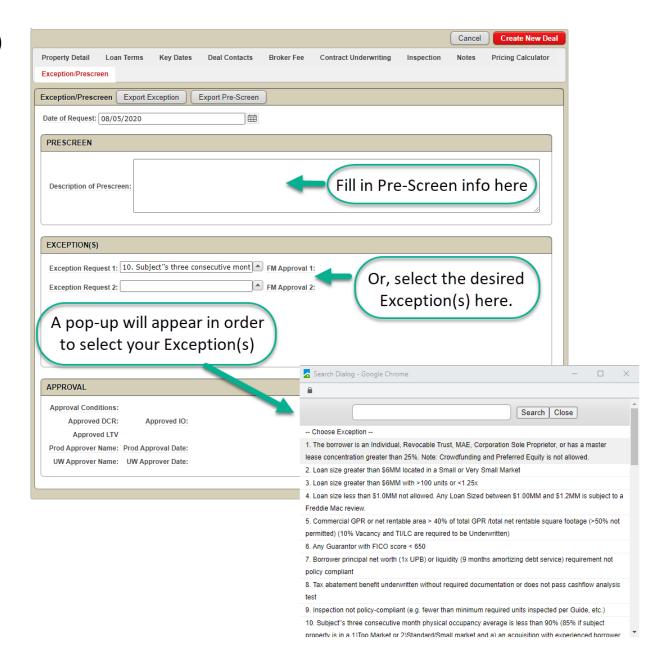

## **Procedure Overview:**

- 1) Go to Exception/Prescreen tab in PMT
- 2) Fill in requested Exception or Prescreen (make sure deal is saved before next step)
- 3) Export Exception or Prescreen form and fill out the rest of the required fields
- 4) Send form in an email to the corresponding FM Production team for review