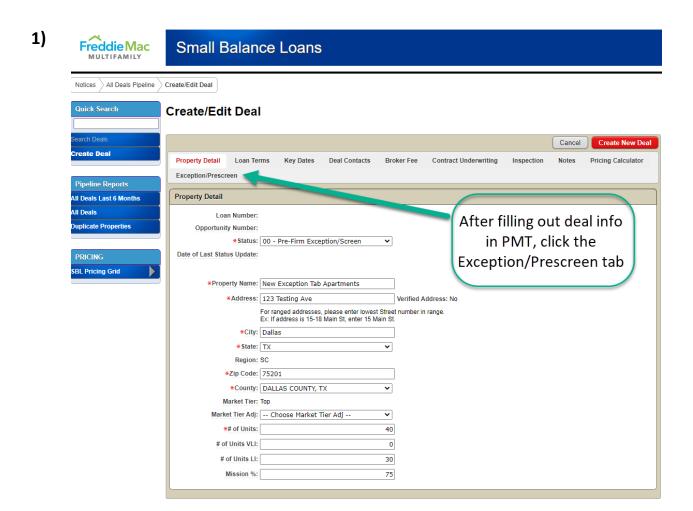

## **Procedure Overview:**

- 1) Go to Exception/Prescreen tab in PMT
- 2) Fill in requested Exception or Prescreen (make sure deal is saved before next step)
- 3) Export Exception or Prescreen form and fill out the rest of the required fields
- 4) Send form in an email to the corresponding FM Production team for review