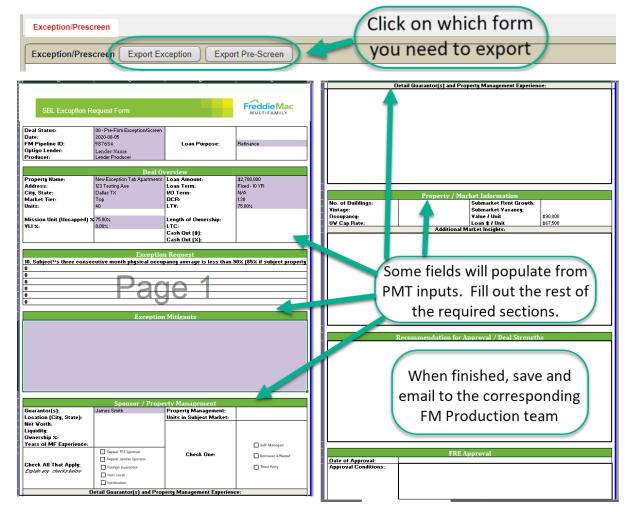

## **Procedure Overview:**

- 1) Go to Exception/Prescreen tab in PMT
- 2) Fill in requested Exception or Prescreen (make sure deal is saved before next step)
- 3) Export Exception or Prescreen form and fill out the rest of the required fields
- 4) Send form in an email to the corresponding FM Production team for review