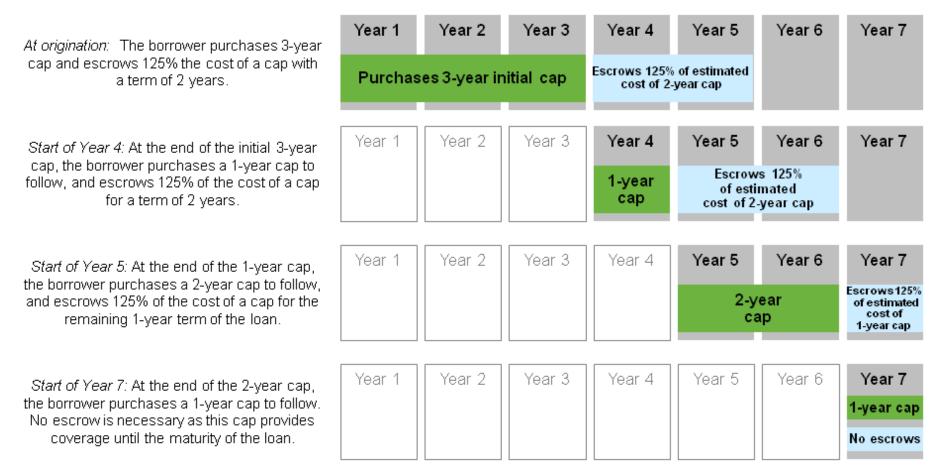

## Example: Initial 3-year cap with replacement caps for a 7-year cash loan

February 2016 2