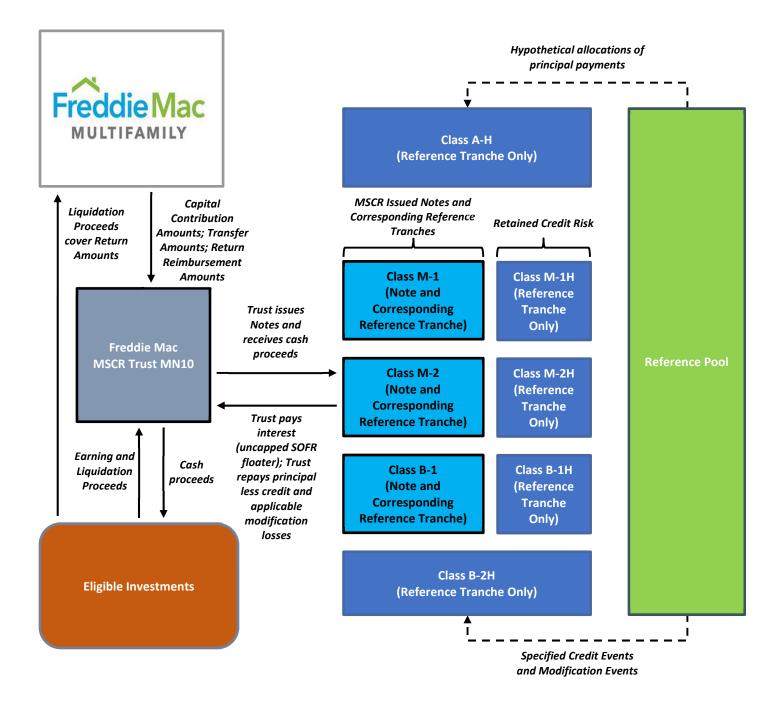

#### TRANSACTION DIAGRAM

### TABLE 2CLASSES OF REFERENCE TRANCHES

| Classes of Reference Tranches           | No | Initial Class<br>otional Amount | Initial Subordination <sup>(1)</sup> |
|-----------------------------------------|----|---------------------------------|--------------------------------------|
| Class A-H                               | \$ | 10,937,034,011                  | 5.500%                               |
| Class M-1 and Class M-1H <sup>(2)</sup> | \$ | 231,471,620                     | 3.500% <sup>(3)</sup>                |
| Class M-2 and Class M-2H <sup>(4)</sup> | \$ | 173,603,714                     | 2.000% <sup>(5)</sup>                |
| Class B-1 and Class B-1H <sup>(6)</sup> | \$ | 115,735,810                     | 1.000% <sup>(7)</sup>                |
| Class B-2H                              | \$ | 115,735,810                     | 0.000%                               |

#### Hypothetical Structure and Calculations with respect to the Reference Tranches

A hypothetical structure of Classes of Reference Tranches deemed to be backed by the Reference Pool has been established as indicated in the Transaction Diagram set forth above. See "*Transaction Diagram*" above. The Indenture will reference this hypothetical structure to calculate, for each Payment Date, (i) Tranche Write-down Amounts (or Tranche Write-up Amounts) as a result of Credit Events or Modification Events on the Reference Obligations, which may result in reductions (or increases) in principal amounts on the Notes, (ii) any reduction or increase in interest amounts on the Notes as a result of Modification Events on the Reference Obligations and (iii) principal payments to be made on the Notes by the Trust.

Each Class of Reference Tranche will have the initial Class Notional Amount set forth in <u>Table 2</u> above and the aggregate of the initial Class Notional Amounts of all Classes of Reference Tranches will equal the Cut-off Date Reference Pool Balance. Any Tranche Write-down Amount allocated to a Class of Reference Tranche will result in a corresponding reduction in the Class Principal Balance of the Corresponding Class of Notes.

Pursuant to the Indenture, the Class M-1 Reference Tranche will correspond to the Class M-1 Notes, the Class M-2 Reference Tranche will correspond to the Class M-2 Notes and the Class B-1 Reference Tranche will correspond to the Class B-1 Notes. With respect to any Payment Date, any reductions in the Class Notional Amount of the Class M-1, Class M-2 or Class B-1 Reference Tranche will result in a corresponding reduction in the Class Principal Balance of the Class M-1, Class M-2 or Class B-1 Notes, respectively. Similarly, with respect to any Payment Date, the amount of any Modification Loss Amount allocated to the Class M-1, Class M-2 or Class B-1 Reference Tranche pursuant to the applicable priorities set forth in the definition of "Modification Loss Priority" in the "Glossary of Significant Terms" and as further described under "Description of the Notes — Hypothetical Structure and Calculations with respect to the Reference Tranches — Allocation of Modification Loss Amount" will, as described herein, result in a corresponding reduction of the Interest Payment Amount of

the Class M-1, Class M-2 or Class B-1 Notes, respectively. Further, with respect to any Payment Date, the amount of any principal collections on the Reference Obligations that are allocated to reduce the Class Notional Amount of the Class M-1, Class M-2 or Class B-1 Reference Tranche, will result in a corresponding payment of principal on such Payment Date to the Class M-1, Class M-2 or Class B-1 Notes, respectively. As a result of the correlation between the Class M-1, Class M-2 or Class B-1 Notes, respectively. As a result of the correlation between the Class M-1, Class M-2 or Class B-1 Notes, respectively. As a result of the correlation between the Class M-1, Class M-2 or Class B-1 Notes on the one hand, and the Corresponding Class of Reference Tranche on the other hand, you should review and understand all the information related to the hypothetical structure and the Reference Tranches in this Memorandum and otherwise made available to you as if you were investing in the Class of Reference Tranche corresponding to your Class of Notes.

The effect of the Trust entering into the Collateral Administration Agreement with us and of the Indenture linking the Notes to the performance of the Reference Pool and the Corresponding Classes of Reference Tranches is that we will transfer certain credit risk that we would otherwise bear with respect to the Reference Pool to you. Specifically, our credit risk will be transferred to you to the extent that your Notes are subject to (i) principal amount write-downs as a result of Credit Events or Modification Events on the Reference Obligations and (ii) interest amount reductions as a result of Modification Events on the Reference Obligations and (ii) interest amount reductions as a result of Modification Events on the Reference Obligations and (ii) herest amount reductions as a result of Modification Events on the Reference Obligations, in each case as described in this Memorandum. Because the Trust will not issue any notes that correspond to the Class A-H, Class M-1H, Class M-2H, Class B-1H and Class B-2H Reference Tranches, we will initially retain the credit risk represented by such Classes of Reference Tranches. If we were to exercise our option to cause the Trust to retire any Notes that we own, the Class Notional Amount of any of the Class M-1H, Class M-2H or Class B-1H Reference Tranches will be increased by the related Notes Retirement Amounts allocated to reduce the Class Notional Amount of the Class M-1, Class M-2 or Class B-1 Reference Tranche, respectively, in connection with the retirement of such Notes. We will, therefore, reacquire the credit risk with respect to the Reference Pool represented by such Classing Date:

- the Class M-1H Reference Tranche will represent no less than 5% of the combined initial Class Notional Amount of the Class M-1 and Class M-1H Reference Tranches,
- the Class M-2H Reference Tranche will represent no less than 5% of the combined initial Class Notional Amount of the Class M-2 and Class M-2H Reference Tranches, and
- the Class B-1H Reference Tranche will represent no less than 5% of the combined initial Class Notional Amount of the Class B-1 and Class B-1H Reference Tranches.

On the Closing Date, we intend to enter into the Risk Retention Letter, which will irrevocably restrict our ability to transfer or hedge more than a 95% *pro rata* share of the credit risk on any of (i) the Class A-H Reference Tranche, (ii) the Class M-1 and Class M-1H Reference Tranches (in the aggregate), (iii) the Class M-2 and Class M-2H Reference Tranches (in the aggregate), (iv) the Class B-1 and Class B-1H Reference Tranches (in the aggregate), (v) the Class B-2H Reference Tranche or (vi) in the case of any further tranching of the Class A-H Reference Tranche or Class B-2H Reference Tranche, each such tranche into which the Class A-H Reference Tranche or Class B-2H Reference Tranche, each such tranche into which the Class A-H Reference Tranche or Class B-2H Reference Tranche, is so further tranched. We may effect any transfers or hedges that are not so restricted, in the future, by issuing new series of MSCR notes and/or entering into MCIP transactions, that reference the Reference Pool related to the Notes of this transaction. See "UK Risk Retention Requirements" and "Risk Factors — Governance and Regulation — Legislative or Regulatory Actions Could Adversely Affect Our Business Activities and the Reference Pool."